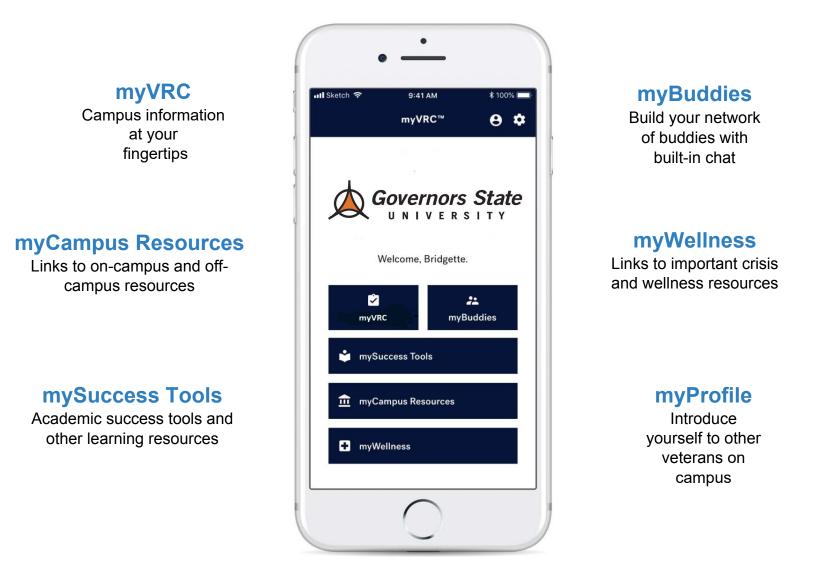

## **GSU's Veterans Resource Center App**

- Veterans Resource Center information & staff contacts
- Links to campus and community resources
- Built-in chat feature
- Wellness and crisis resources
- Academic success tools and learning resources